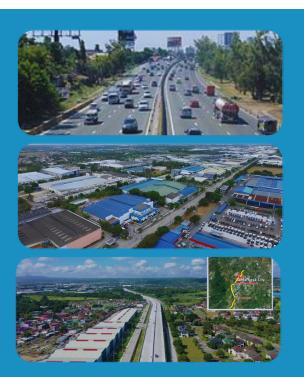

## STRATEGICALLY LOCATED

## SOUTH LUZON EXPRESSWAY (SLEX)

Only 15 minutes away from South Luzon Expressway (SLEX) - Mamplasan Exit.

## CAVITE-LAGUNA EXPRESSWAY (CALAX)

With the opening of the Silang East Interchange, the Laguna segment of the expressway has one more section left to be completed.