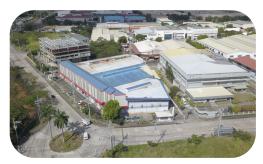

#### LAGUNA TECHNOPARK

Situated in Laguna Technopark, a 470-hectare industrial park development with over 270 locator-companies.

- Freezer rooms (200 PPs per room, -18°C)
- Chiller rooms (200 PPs per room, -5°C)
- Aircon rooms (100 PPs per room, 18-25°C)
- Ambient rooms (100 PPs per room)
- Office Spaces