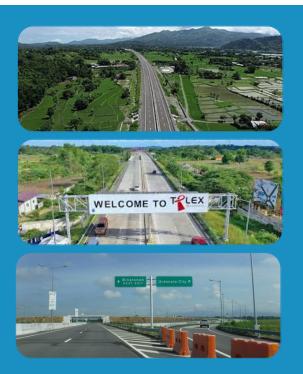

# SUBIC-CLARK-TARLAC EXPRESSWAY (SCTEX)

Only 7 minutes away from SCTEX via Dolores Exit.

#### CLARK INTERNATIONAL AIRPORT

Only 18 minutes away from the Clark International Airport.

- Freezer rooms (400 PPs per room, -18°C)
- Chiller rooms (400 PPs per room, -5°C)
- Dry storage (5000 PPs)

## MACARTHUR HIGHWAY

Artico Urdaneta is strategically positioned along MacArthur Highway, a major national road in Northern Luzon, making it highly accessible for logistics and distribution across Region I and the Cordillera Administrative Region (CAR).

## TARLAC-PANGASINAN-LA UNION EXPRESSWAY (TPLEX)

#### Only 3kms away from the Urdaneta Exit

The facility is located 2 kilometers from CB Mall Urdaneta, one of the most recognized commercial centers in the city, and is near Urdaneta Public Market, a key hub for local trade and distribution.