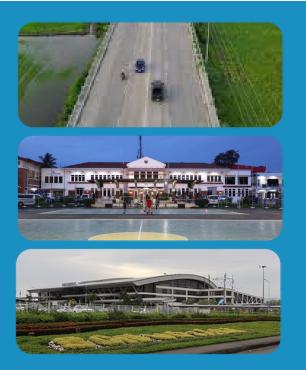

#### CITY OF MANDAUE

Situated at the Special Economic Administrative Zone of Mandaue City. It is the industrial hub of Central Visayas region which hosts more than 10,000 industrial and commercial locators.

## BRGY. BALABAG, PAVIA, ILOILO

Artico Ilo-ilo is strategically located within Barangay Balabag, Pavia, Iloilo, providing excellent access to key transport routes in Western Visayas.

## ILOILO INTERNATIONAL AIRPORT

Only 2.5kms away from Iloilo International Airport

The facility is situated approximately 4 kilometers from the Iloilo Circumferential Road (C1), a major access road connecting various municipalities and cities within Iloilo province.