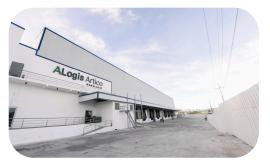

Artico currently operates seven cold storage facilities strategically located across the Philippines. Two facilities are in Biñan, Laguna, inside Laguna Technopark. Others are located in Mandaue, Cebu; Santo Tomas, Batangas; Mabalacat, Pampanga, inside Pampanga Technopark; Urdaneta, Pangasinan; and Santa Barbara, Iloilo. All facilities are positioned in key growth areas near major transport networks, ensuring speed-to-market and logistical efficiency.

#### LAGUNA TECHNOPARK

Situated in Laguna Technopark, a 470-hectare industrial park development with over 270 locator-companies.

• Freezer Rooms (300 PPs per room, -18°C)