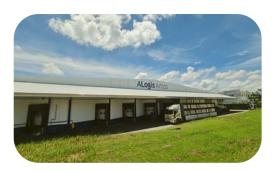

Artico currently operates seven cold storage facilities strategically located across the Philippines. Two facilities are in Biñan, Laguna, inside Laguna Technopark. Others are located in Mandaue, Cebu; Santo Tomas, Batangas; Mabalacat, Pampanga, inside Pampanga Technopark; Urdaneta, Pangasinan; and Santa Barbara, Iloilo. All facilities are positioned in key growth areas near major transport networks, ensuring speed-to-market and logistical efficiency.

Managed by AyalaLand Logistics Holdings Corp, a foremost and pioneer industrial real estate company.

Visit www.artico.com.ph for more information.

- Freezer rooms (150-250 PPs per room, -18°C)
- Chiller rooms (150-250 PPs per room, -5°C)
- Processing rooms (150 sqm)