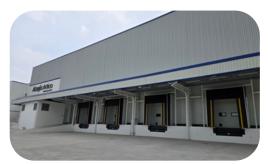

Artico currently operates seven cold storage facilities strategically located across the Philippines. Two facilities are in Biñan, Laguna, inside Laguna Technopark. Others are located in Mandaue, Cebu; Santo Tomas, Batangas; Mabalacat, Pampanga, inside Pampanga Technopark; Urdaneta, Pangasinan; and Santa Barbara, Iloilo. All facilities are positioned in key growth areas near major transport networks, ensuring speed-to-market and logistical efficiency.

#### LAGUNA TECHNOPARK

Situated in Laguna Technopark, a 470-hectare industrial park development with over 270 locator-companies.

- Freezer rooms (200 PPs per room, -18°C)
- Chiller rooms (200 PPs per room, -5°C)
- Aircon rooms (100 PPs per room, 18-25°C)
- Ambient rooms (100 PPs per room)
- Office Spaces