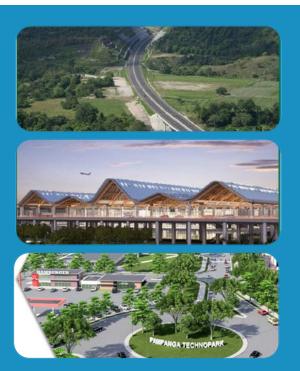

## PAMPANGA TECHNOPARK

Pampanga Technopark is AyalaLand Logistics Holdings' first master-planned industrial township in Central Luzon. The 290-hectare development features an industrial park, agro hub, and commercial and mixed-use areas that foster trade, commerce, and community growth.

# SUBIC-CLARK-TARLAC EXPRESSWAY (SCTEX)

Only 7 minutes away from SCTEX via Dolores Exit.

#### CLARK INTERNATIONAL AIRPORT

Only 18 minutes away from the Clark International Airport.

- Freezer rooms (400 PPs per room, -18°C)
- Chiller rooms (400 PPs per room, -5°C)
- Dry storage (5000 PPs)