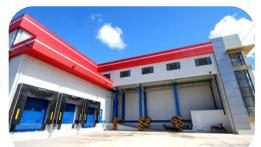

Artico currently operates seven cold storage facilities strategically located across the Philippines. Two facilities are in Biñan, Laguna, inside Laguna Technopark. Others are located in Mandaue, Cebu; Santo Tomas, Batangas; Mabalacat, Pampanga, inside Pampanga Technopark; Urdaneta, Pangasinan; and Santa Barbara, Iloilo. All facilities are positioned in key growth areas near major transport networks, ensuring speed-to-market and logistical efficiency.

# FEATURES

- PEZA-registered, NMIS, BFAR, BPI, HACCP-accredited facility
- Temperature-controlled rooms, hallways, and loading bays
- Docks with adjustable levelers
- Back up generators
- 24/7 security