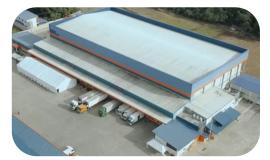

#### Laguna | Cebu | Batangas | Pampanga | Pangasinan | Iloilo

We provide cold storage facilities for global and local companies whose products require refrigeration such as food and dairy products, fresh meat and seafood, agricultural produce, pharmaceutical products, among others.

Artico currently operates seven cold storage facilities strategically located across the Philippines. Two facilities are in Biñan, Laguna, inside Laguna Technopark. Others are located in Mandaue, Cebu; Santo Tomas, Batangas; Mabalacat, Pampanga, inside Pampanga Technopark; Urdaneta, Pangasinan; and Santa Barbara, Iloilo. All facilities are positioned in key growth areas near major transport networks, ensuring speed-to-market and logistical efficiency.