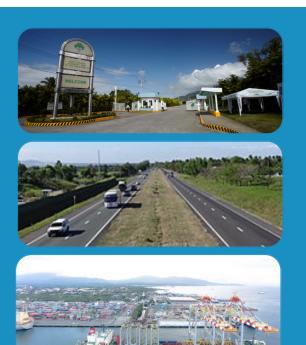

#### PORT OF BATANGAS

Only 50 minutes away from Batangas International Seaport via STAR Tollway.

#### STAR TOLLWAY

Only 3 minutes away from STAR Tollway via Santo Tomas Exit.

## LIGHT INDUSTRY AND SCIENCE PARK III

Situated in Light Industry and Science Park 3 (LISP III), a 124-hectare PEZA-accredited industrial park development.

- Freezer rooms (210 PPs per room, -18°C)
- Chiller rooms (210 PPs per room, -5°C)