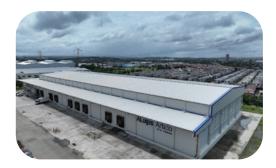

## PAMPANGA TECHNOPARK

Pampanga Technopark is AyalaLand Logistics Holdings' first master-planned industrial township in Central Luzon. The 290-hectare development features an industrial park, agro hub, and commercial and mixed-use areas that foster trade, commerce, and community growth.

# SUBIC-CLARK-TARLAC EXPRESSWAY (SCTEX)

Only 7 minutes away from SCTEX via Dolores Exit.

#### CLARK INTERNATIONAL AIRPORT

Only 18 minutes away from the Clark International Airport.

- Freezer rooms (400 PPs per room, -18°C)
- Chiller rooms (400 PPs per room, -5°C)
- Dry storage (5000 PPs)